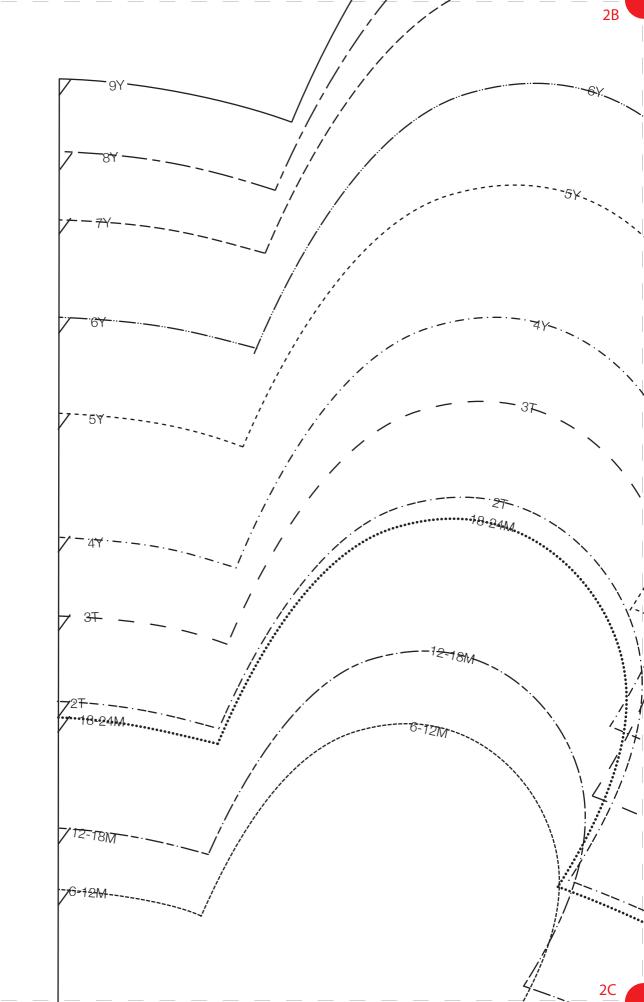

| II two stitches II                                                                                                                                                                             |                                    |                                                                             |  |  |
|------------------------------------------------------------------------------------------------------------------------------------------------------------------------------------------------|------------------------------------|-----------------------------------------------------------------------------|--|--|
| zoe dress                                                                                                                                                                                      |                                    |                                                                             |  |  |
| PATTERN SIZE KEY<br>6-12M                                                                                                                                                                      | 4Y<br>5Y<br>6Y<br>7Y<br>8Y<br>9Y   | PATTERN SYMBOL KEY   ● PIVOT POINT   + SEW TO THIS POINT AND STOP   ▶ NOTCH |  |  |
| This pattern is for individual use only. All a<br>© Two Stitches Patterns 2018. If you wis<br>pattern please contact us for information<br>may be reproduced in any form.<br>PRINTED IN THE UK | h to make and sell items from this | GRAIN LINE OF FABRIC                                                        |  |  |