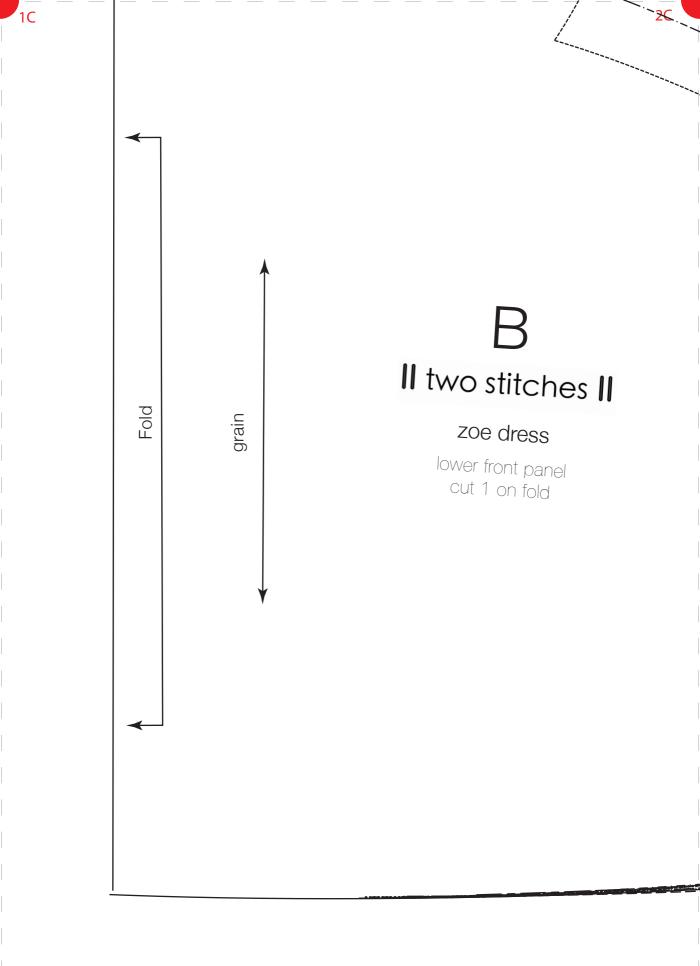

| II two stitches II                                                                                                                                                                             |                                    |                                                                             |  |  |
|------------------------------------------------------------------------------------------------------------------------------------------------------------------------------------------------|------------------------------------|-----------------------------------------------------------------------------|--|--|
| zoe dress                                                                                                                                                                                      |                                    |                                                                             |  |  |
| PATTERN SIZE KEY<br>6-12M                                                                                                                                                                      | 4Y<br>5Y<br>6Y<br>7Y<br>8Y<br>9Y   | PATTERN SYMBOL KEY   ● PIVOT POINT   + SEW TO THIS POINT AND STOP   ▶ NOTCH |  |  |
| This pattern is for individual use only. All a<br>© Two Stitches Patterns 2018. If you wis<br>pattern please contact us for information<br>may be reproduced in any form.<br>PRINTED IN THE UK | h to make and sell items from this | GRAIN LINE OF FABRIC                                                        |  |  |